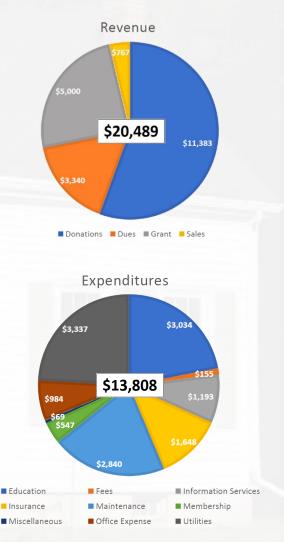

#### Financial Report—All in Four Charts

| FINANCIAL POSITIO                | N       |
|----------------------------------|---------|
| December 31, 2022                |         |
| Assets                           |         |
| Operating Accounts               | 8,819   |
| Inventory                        | 4,744   |
| Land and Buildings               | 449,900 |
| Fire Truck                       | 35,000  |
| Investments                      | 21,538  |
| Total Assets                     | 520,001 |
| Liabilities                      |         |
| Accounts Payable                 | 518     |
| Sales Tax Payable                | 68      |
| Total Liabilities                | 586     |
| Net Assets                       |         |
| Net Assets Beginning of Year     | 330,949 |
| Change in Net Assets             | 188,466 |
| Total Liabilities and Net Assets | 520,001 |

Details can be found in the Annual Treasurer's Report on the Society website.