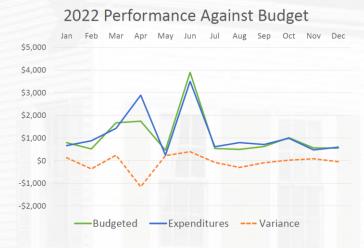

#### Financial Report—All in Four Charts

| FINANCIAL POSITIO                | N       |
|----------------------------------|---------|
| December 31, 2022                |         |
| Assets                           |         |
| Operating Accounts               | 8,819   |
| Inventory                        | 4,744   |
| Land and Buildings               | 449,900 |
| Fire Truck                       | 35,000  |
| Investments                      | 21,538  |
| Total Assets                     | 520,001 |
| Liabilities                      |         |
| Accounts Payable                 | 518     |
| Sales Tax Payable                | 68      |
| Total Liabilities                | 586     |
| Net Assets                       |         |
| Net Assets Beginning of Year     | 330,949 |
| Change in Net Assets             | 188,466 |
| Total Liabilities and Net Assets | 520,001 |

Details can be found in the Annual Treasurer's Report on the Society website.