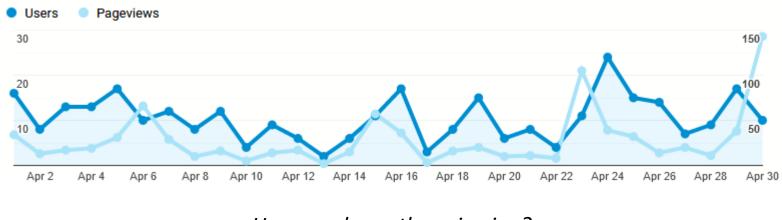

%     |
| 5. 💽 Switzerland   | 3   1.08%     |
| 6. 💻 Germany       | 3   1.08%     |
| 7. 🍱 India         | 3   1.08%     |
| 8. 💶 Spain         | 2 0.72%       |
| 9. Mexico          | 2 0.72%       |
| 10. 翻 Australia    | 1 0.36%       |
|                    |               |

#### Where do they come from?

|    | City      | Users | % Users |
|----|-----------|-------|---------|
| 1. | Falmouth  | 34    | 12.14%  |
| 2. | (not set) | 19    | 6.79%   |
| 3. | Ashburn   | 18    | 6.43%   |
| 4. | Shanghai  | 14    | 5.00%   |
| 5. | Zhengzhou | 12    | 4.29%   |
| 6. | Portland  | 11    | 3.93%   |
| 7. | Boston    | 10    | 3.57%   |
| 8. | New York  | 8     | 2.86%   |
| 9. | Boardman  | 8     | 2.86%   |
| 10 | Beijing   | 6     | 2.14%   |

## Website Activity

April 2021 – "What"



How much are they viewing?

| I   | Page 🕐                              | Pageviews<br>? ↓                              | Unique<br>Pageviews                    |
|-----|-------------------------------------|-----------------------------------------------|----------------------------------------|
|     |                                     | <b>851</b><br>% of Total:<br>100.00%<br>(851) | 613<br>% of Total:<br>100.00%<br>(613) |
| 1.  | Home                                | <b>234</b> (27.50%)                           | 175 (28.55%)                           |
| 2.  | About Falmouth (1)                  | <b>96</b> (11.28%)                            | <b>86</b> (14.03%)                     |
| 3.  | Research - Falmouth Historical Maps | <b>41</b> (4.82%)                             | <