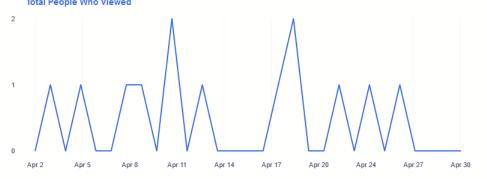

#### Post Reach

The number of people who saw any of your posts at least once. This metric is estimated.