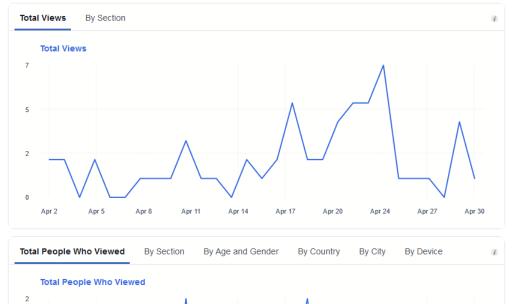

| 8 (1.31%)                              |
| 6.  | About Falmouth (2)                  | <b>23</b> (2.70%)                             | <b>23</b> (3.75%)                      |
| 7.  | The Falmouth Heritage Museum        | <b>22</b> (2.59%)                             | 14 (2.28%)                             |
| 8.  | Falmouth Retrospective              | <b>22</b> (2.59%)                             | <b>1</b> (0.16%)                       |
| 9.  | Research – Family History Refs      | <b>21</b> (2.47%)                             | <b>18</b> (2.94%)                      |
| 10. | Research – Falmouth History Ref     | <b>19</b> (2.23%)                             | 4 (0.65%)                              |

What are they viewing?

# Facebook Activity

#### April 2021





#### One post in April

#### Last 28 days : Apr 5 - May 2 -



#### Post Reach

The number of people who saw any of your posts at least once. This metric is estimated.



## System Status

April 2021



### <u>Activity</u>

• NSTR