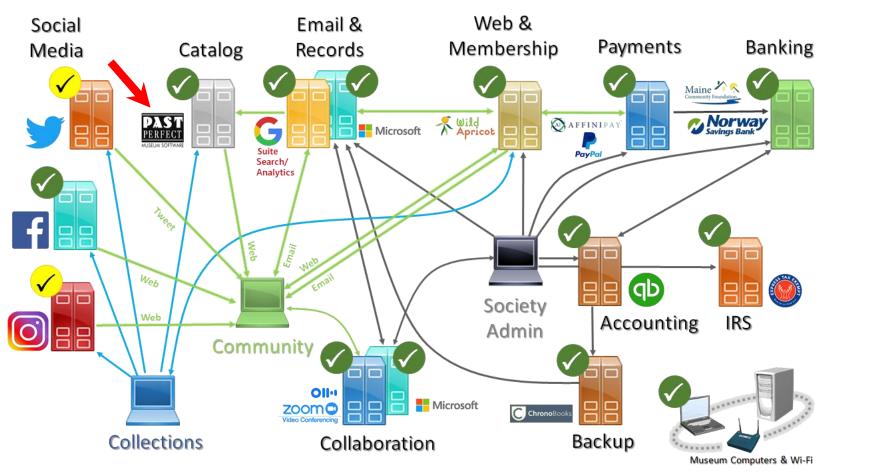

The Falmouth Heritage Museum        | <b>22</b> (2.59%)                             | 14 (2.28%)                             |
| 8.  | Falmouth Retrospective              | <b>22</b> (2.59%)                             | <b>1</b> (0.16%)                       |
| 9.  | Research – Family History Refs      | <b>21</b> (2.47%)                             | <b>18</b> (2.94%)                      |
| 10. | Research – Falmouth History Ref     | <b>19</b> (2.23%)                             | 4 (0.65%)                              |

What are they viewing?

# Facebook Activity

#### April 2021





#### One post in April

#### Last 28 days : Apr 5 - May 2 -



#### Post Reach

The number of people who saw any of your posts at least once. This metric is estimated.



## System Status

April 2021



### <u>Activity</u>

• NSTR