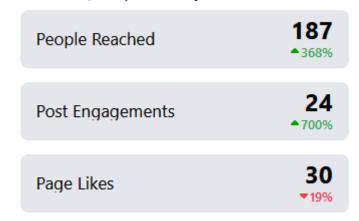

# Facebook Activity

#### April 2021

#### One post in April

#### Last 28 days : Apr 5 - May 2 -

#### Post Reach

The number of people who saw any of your posts at least once. This metric is estimated.