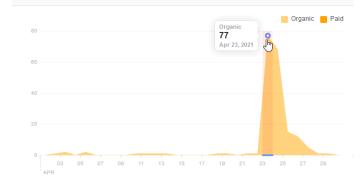

# Facebook Activity

#### April 2021

#### One post in April

#### Last 28 days : Apr 5 - May 2 -

#### Post Reach

The number of people who saw any of your posts at least once. This metric is estimated.