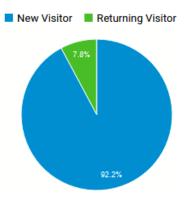

## Website Activity

April 2021 – "Who"

|  | Users              | New Users                   | 0  | evice Category |
|--|--------------------|-----------------------------|----|----------------|
|  | 278                | 271                         |    |                |
|  |                    |                             |    |                |
|  |                    |                             |    |                |
|  | Sessions           | Number of Sessions per User |    |                |
|  | 348                | 1.25                        |    |                |
|  | $\sim\sim\sim\sim$ |                             |    |                |
|  |                    |                             | 1. | desktop        |
|  | Pageviews          | Pages / Session             | 2. | mobile         |
|  | 851                | 2.45                        |    |                |
|  | /                  |                             | 3. | tablet         |
|  |                    |                             |    |                |

Who are they?

| Device Category 🕐 | Users 🤊 🕹                                     | New Users                                     | Sessions ?                                    |
|-------------------|-----------------------------------------------|-----------------------------------------------|-----------------------------------------------|
|                   | <b>278</b><br>% of Total:<br>100.00%<br>(278) | <b>271</b><br>% of Total:<br>100.00%<br>(271) | <b>348</b><br>% of Total:<br>100.00%<br>(348) |
| 1. desktop        | <b>184</b> (66.19%)                           | <b>177</b> (65.31%)                           | <b>251</b> (72.13%)                           |
| 2. mobile         | <b>86</b> (30.94%)                            | <b>86</b> (31.73%)                            | <b>88</b> (25.29%)                            |
| 3. tablet         | <b>8</b> (2.88%)                              | <b>8</b> (2.95%)                              | <b>9</b> (2.59%)                              |